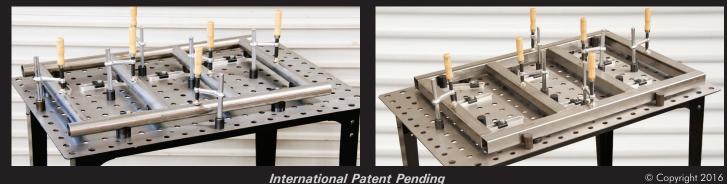

#### TBHK100

Tabletop Shown

- Complete Modular Fixturing Kit for the set-up of 4x **SQUARE** Tubing frames.

Kit includes:

TBH36244 FixturePoint Welding Table

**TBK1-28** Clamps & Components Kit

> 4 pcs. Inserta Clamps 8 pcs. Magnetic Rests 4 pcs. **Positioning Stops** 4 pcs. Inserta Stops Stop Bars 4 pcs. **Threaded Adaptors** 4 pcs.

#### TBHK200

Tabletop Shown

- Complete Modular Fixturing Kit for the set-up of 4x **ROUND** Tubing frames.

Kit includes:

FixturePoint Welding Table TBH36244

TBK2-24 Clamps & Components Kit

> 4 pcs. Inserta Clamps 8 pcs. V-Blocks 4 pcs. V-Spacers Stop Bars 4 pcs.