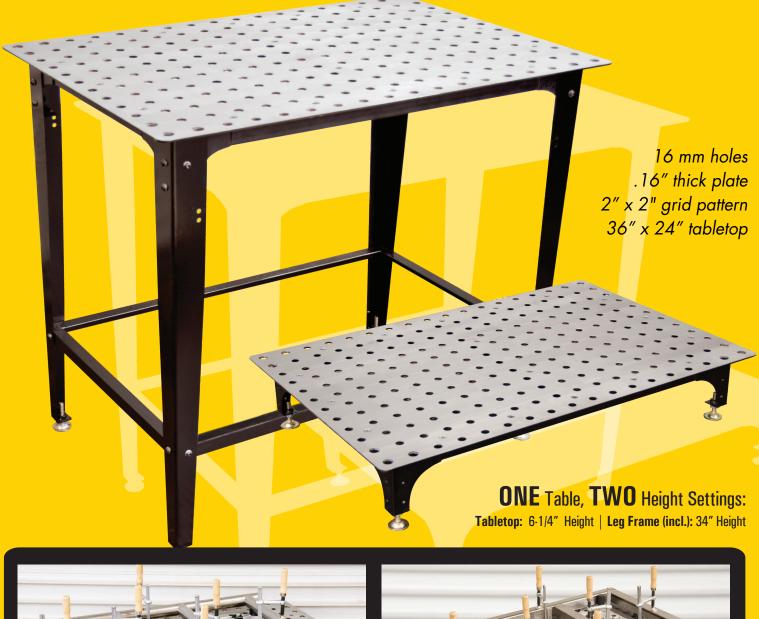

FixturePoint Clamps and Components can be inserted into the 16 mm holes on the 36" x 24" tabletop for

#### TBHK100

Tabletop Shown

- Complete Modular Fixturing Kit for the set-up of 4x **SQUARE** Tubing frames.

Kit includes:

TBH36244 FixturePoint Welding Table

**TBK1-28** Clamps & Components Kit

> 4 pcs. Inserta Clamps 8 pcs. Magnetic Rests 4 pcs. **Positioning Stops** 4 pcs. Inserta Stops Stop Bars 4 pcs. **Threaded Adaptors** 4 pcs.

#### TBHK200

Tabletop Shown

- Complete Modular Fixturing Kit for the set-up of 4x **ROUND** Tubing frames.

Kit includes:

FixturePoint Welding Table TBH36244

TBK2-24 Clamps & Components Kit

> 4 pcs. Inserta Clamps 8 pcs. V-Blocks 4 pcs. V-Spacers Stop Bars 4 pcs.