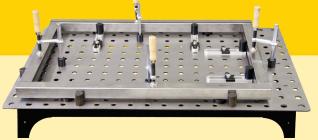

#### TBHK100

Tabletop Shown

- Complete Modular Fixturing Kit for the set-up of 4x **SQUARE** Tubing frames.

Kit includes:

TBH36244 FixturePoint Welding Table

**TBK1-28** Clamps & Components Kit

> 4 pcs. Inserta Clamps 8 pcs. Magnetic Rests 4 pcs. **Positioning Stops** 4 pcs. Inserta Stops Stop Bars 4 pcs. **Threaded Adaptors** 4 pcs.

#### TBHK200

Tabletop Shown

- Complete Modular Fixturing Kit for the set-up of 4x **ROUND** Tubing frames.

Kit includes:

FixturePoint Welding Table TBH36244

TBK2-24 Clamps & Components Kit

> 4 pcs. Inserta Clamps 8 pcs. V-Blocks 4 pcs. V-Spacers Stop Bars 4 pcs.