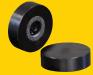

#### V-Blocks

Part No. T64216

Designed to hold round parts. Fit into the holes of the FixturePoint table, D-Stop bars and V-Spacers.

#### **Inserta Stops**

Part No. T64203

Mount on the tabletop to locate and stop stock.

V-Spacers Part No. T64211

Used in conjunction with